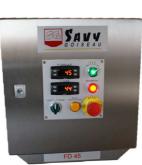

### **ELECTRICAL EQUIPMENT**

- The electric command box is situated on the higher part of the casing, it contains: the general switch, switches of motors and heating, communicators and temperature displays (1 per tank), programming of mixer

#### **CARACTERISTICS:**

Voltage: 230/400 volts, 50 Hz.

Power: Simple 2.6 kW - Double 5.2 kW

| - | SAVY                                   |
|---|----------------------------------------|
|   | ************************************** |
|   | FD 45                                  |