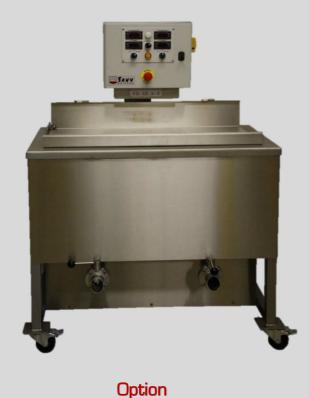

# MELTER TANKS FD 45 / 100 - SIMPLE OR DOUBLE

With programming for the rotation of the mixer

Pump and pipe line for automatic alimentation for tempering/enrobing machine

SAVY

## MELTER TANKS FD 45 / 100 - SIMPLE OR DOUBLE

FUNCTION: To store ant maintain the chocolate masses at requested temperature and

homogeneity

CAPACITY: 45 and 100 kg

#### **TANK**

- Stainless steel construction, the tanks are isolated with a brushed covering
- The tanks are held by 4 in health adjustable legs
- The tank are single jacked with a reinforced bottom
- The drive mechanism by a shaft melded in the middle of the bottom.
- Covering : with magnetic security sensor
- Emptying: by butterfly valve with a heated manual command.
- Electric heating : separate by tank

#### **AGITATOR**

- Easy dismountable mixer arm with 2 ½ melded armature on a central axe

#### CONTROL

- The reducer motor group is mounted underneath every tank

### **ELECTRICAL EQUIPMENT**

- The electric command box is situated on the higher part of the casing, it contains: the general switch, switches of motors and heating, communicators and temperature displays (1 per tank), programming of mixer

#### **CARACTERISTICS:**

Voltage: 230/400 volts, 50 Hz.

Power: Simple 2.6 kW - Double 5.2 kW

| - | SAVY                                   |
|---|----------------------------------------|
|   | ************************************** |
|   | FD 45                                  |