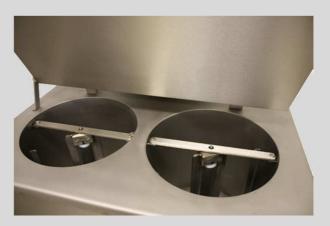

#### **TANK**

- Stainless steel construction, the tanks are isolated with a brushed covering
- The tanks are held by 4 in health adjustable legs
- The tank are single jacked with a reinforced bottom
- The drive mechanism by a shaft melded in the middle of the bottom.
- Covering : with magnetic security sensor
- Emptying: by butterfly valve with a heated manual command.
- Electric heating : separate by tank

#### **AGITATOR**

- Easy dismountable mixer arm with 2 ½ melded armature on a central axe

#### CONTROL

- The reducer motor group is mounted underneath every tank