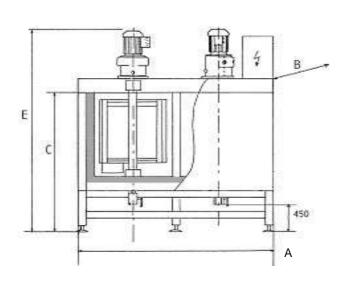

| MODEL | Long<br>A | Width<br>B | Height<br>C | Total heigh.<br>E | Int diam<br>D | Int height<br>H |
|-------|-----------|------------|-------------|-------------------|---------------|-----------------|
| 250/1 | 890       | 890        | 1300        | 1850              | 725           | 600             |
| 250/2 | 1750      | 890        | 1300        | 1850              | 725           | 600             |
| 350/1 | 890       | 890        | 1500        | 2050              | 725           | 800             |
| 350/2 | 1750      | 890        | 1500        | 2050              | 725           | 800             |
| 500/1 | 970       | 970        | 1500        | 2050              | 800           | 900             |
| 500/2 | 1900      | 970        | 1500        | 2050              | 800           | 900             |