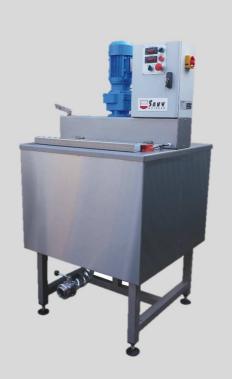

# MELTER TANKS HSG 250 / 500

## MELTER TANKS HSG 250 / 500

**FUNCTION**: Storage desired temperature of the product

### **DESCRIPTION:**

-Construction stainless steel. Ferment insulated with brushed stainless coating

- Assembled together on carrying frame and equipped with adjustable feet
- Single Tank wraps with reinforced flat bottom.
- Above: Support motor cover for the filing the tank
- Outlet: a hand any outlet valve with locking system height of outlet valve: 400 mm
- Independent electric Heating by tank.
- Mixer with pre-scraping of the walls.
- The panel control (and the command box) have been placed above the tank and exist out a main switch, circuit breakers for the agitator and a temperature regulator per tank. For the agitator there is a programming system and when the cover will be opened than stops the agitator by a safety contact

| MODEL | Long<br>A | Width<br>B | Height<br>C | Total heigh.<br>E | Int diam<br>D | Int height<br>H |
|-------|-----------|------------|-------------|-------------------|---------------|-----------------|
| 250/1 | 890       | 890        | 1300        | 1850              | 725           | 600             |
| 250/2 | 1750      | 890        | 1300        | 1850              | 725           | 600             |
| 350/1 | 890       | 890        | 1500        | 2050              | 725           | 800             |
| 350/2 | 1750      | 890        | 1500        | 2050              | 725           | 800             |
| 500/1 | 970       | 970        | 1500        | 2050              | 800           | 900             |
| 500/2 | 1900      | 970        | 1500        | 2050              | 800           | 900             |