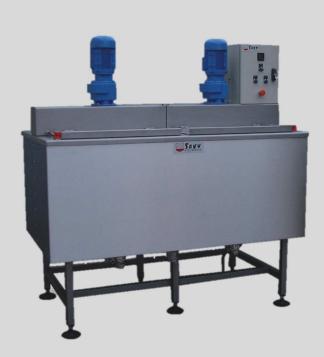

## MELTER TANKS HSG 250 / 500

**FUNCTION**: Storage desired temperature of the product

### **DESCRIPTION:**

-Construction stainless steel. Ferment insulated with brushed stainless coating

- Assembled together on carrying frame and equipped with adjustable feet
- Single Tank wraps with reinforced flat bottom.
- Above: Support motor cover for the filing the tank
- Outlet: a hand any outlet valve with locking system height of outlet valve: 400 mm
- Independent electric Heating by tank.
- Mixer with pre-scraping of the walls.
- The panel control (and the command box) have been placed above the tank and exist out a main switch, circuit breakers for the agitator and a temperature regulator per tank. For the agitator there is a programming system and when the cover will be opened than stops the agitator by a safety contact