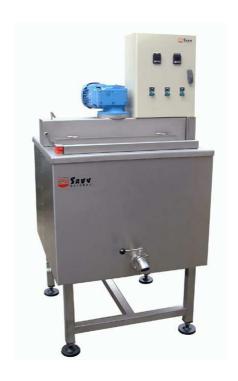

## MELTER TANKS HSG 250 / 500

**FUNCTION**: Storage desired temperature of the product

### **DESCRIPTION:**

-Construction stainless steel. Ferment insulated with brushed stainless coating

- Assembled together on carrying frame and equipped with adjustable feet
- Single Tank wraps with reinforced flat bottom.
- Above: Support motor cover for the filing the tank
- Outlet: a hand any outlet valve with locking system height of outlet valve: 400 mm
- Independent electric Heating by tank.
- Mixer with pre-scraping of the walls.
- The panel control (and the command box) have been placed above the tank and exist out a main switch, circuit breakers for the agitator and a temperature regulator per tank. For the agitator there is a programming system and when the cover will be opened than stops the agitator by a safety contact