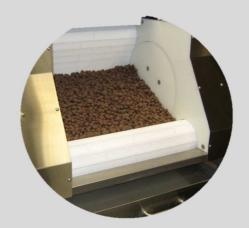

## **BELT COATERS THT 45 / 80**

The BELT COATERS THT 45 and 80 are made to produce enrobed products with chocolate cover. Finished products, can be polished, or recovered with cacao powder.

The sliding move leaded to the belt allows a similar and clean enrobing.

#### THT 45/THT 80

- Integrated variable flow ventilation.
- Variable speed belt.
- Integrated control panel.
- Reverse emptying.
- Blower temperature display. Options
- Support table on wheels with heat gun. (included on THT 80)