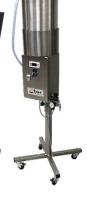

## **CHOCO SPRAY 9**

Spraying system for turbines belt coaters THT 45/80 Capacity: 9 liters Dismountable tray for easy cleaning

Automatic spraying cycle settings Temperature control

MINI HEATER TH3
Melting and maintaining the temperature of chocolate for THT coatina