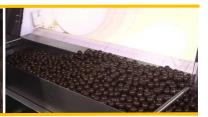

# BELT COATERS THT 45 / 80

To enrobe nuts, almonds, grapes, coffee beans and all chocolate-flavoured products

Capacity 10/15 kg

Capacity 35/45 kg

## **BELT COATERS THT 45 / 80**

The BELT COATERS THT 45 and 80 are made to produce enrobed products with chocolate cover. Finished products, can be polished, or recovered with cacao powder.

The sliding move leaded to the belt allows a similar and clean enrobing.