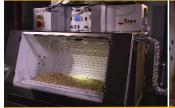

#### THT 80 AUTO

Same as THT 80 with "RECIPES" touch screen, melter and auto-feeder and heat gun