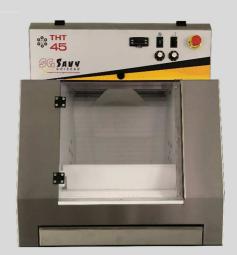

# BELT COATERS THT 45 / 80

To enrobe nuts, almonds, grapes, coffee beans and all chocolate-flavoured products

Capacity 10/15 kg

Capacity 35/45 kg

#### THT 45/THT 80

- Integrated variable flow ventilation.
- Variable speed belt.
- Integrated control panel.
- Reverse emptying.
- Blower temperature display. Options
- Support table on wheels with heat gun. (included on THT 80)

#### **THT 45** THT 80 AET

Production in kg/h 15/20 35/45 from 1h to 1h45 following product Time:

45 cm 80 cm Opening width: Working height: 1 m 75 cm Width: 110 cm Depth: 78 cm 78 cm 90/1780 cm Height: Tension: 230 v single-phase