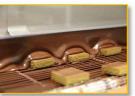

## **BELT COATERS THT 45 / 80**

The BELT COATERS THT 45 and 80 are made to produce enrobed products with chocolate cover. Finished products, can be polished, or recovered with cacao powder.

The sliding move leaded to the belt allows a similar and clean enrobing.

#### THT 45/THT 80

- Integrated variable flow ventilation.
- Variable speed belt.
- Integrated control panel.
- Reverse emptying.
- Blower temperature display. Options
- Support table on wheels with heat gun. (included on THT 80)