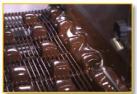

## **BELT COATERS THT 45 / 80**

The BELT COATERS THT 45 and 80 are made to produce enrobed products with chocolate cover. Finished products, can be polished, or recovered with cacao powder.

The sliding move leaded to the belt allows a similar and clean enrobing.

#### THT 45/THT 80

- Integrated variable flow ventilation.
- Variable speed belt.
- Integrated control panel.
- Reverse emptying.
- Blower temperature display. Options
- Support table on wheels with heat gun. (included on THT 80)