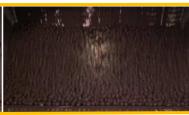

# BELT COATERS THT 45 / 80

To enrobe nuts, almonds, grapes, coffee beans and all chocolate-flavoured products

Capacity 10/15 kg

Capacity 35/45 kg

## **BELT COATERS THT 45 / 80**

The BELT COATERS THT 45 and 80 are made to produce enrobed products with chocolate cover. Finished products, can be polished, or recovered with cacao powder.

The sliding move leaded to the belt allows a similar and clean enrobing.