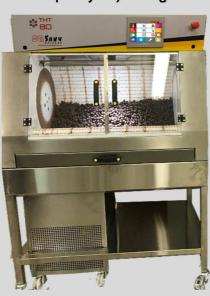

# BELT COATERS THT 45 / 80

To enrobe nuts, almonds, grapes, coffee beans and all chocolate-flavoured products

Capacity 10/15 kg

Capacity 35/45 kg

## **BELT COATERS THT 45 / 80**

The BELT COATERS THT 45 and 80 are made to produce enrobed products with chocolate cover. Finished products, can be polished, or recovered with cacao powder.

The sliding move leaded to the belt allows a similar and clean enrobing.

#### THT 45/THT 80

- Integrated variable flow ventilation.
- Variable speed belt.
- Integrated control panel.
- Reverse emptying.
- Blower temperature display. Options
- Support table on wheels with heat gun. (included on THT 80)