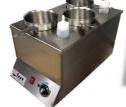

## **CHOCO SPRAY 9**

Spraying system for turbines belt coaters THT 45/80 Capacity: 9 liters Dismountable tray for easy cleaning

Automatic spraying cycle settings Temperature control

MINI HEATER TH3
Melting and maintaining the temperature of chocolate for THT coatina