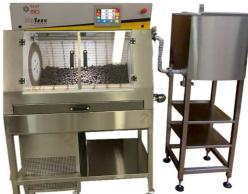

#### THT 45/THT 80

- Integrated variable flow ventilation.
- Variable speed belt.
- Integrated control panel.
- Reverse emptying.
- Blower temperature display. Options
- Support table on wheels with heat gun. (included on THT 80)

- Interior lighting.
- Dumping by reverse operation.
- Programmable cycle according to the product.
- Total control by touch screen "RECEIPTS".
- Management of heating, cooling unit, belt speed and blower.
- Automatic belt cleaning by thermal heater.

8.5 kW

- Possibility to create and save recipes.
- 30 kg melter for automatic chocolate feeding by pouring ramp and pump.
- Cooling unit for forced air cooling.

#### THT 80 AUTO

Same as THT 80 with "RECIPES" touch screen, melter and auto-feeder and heat gun

#### **THT 45** THT 80 AET

Production in kg/h 15/20 35/45 from 1h to 1h45 following product Time:

45 cm 80 cm Opening width: Working height: 1 m 75 cm Width: 110 cm Depth: 78 cm 78 cm 90/1780 cm Height: Tension: 230 v single-phase