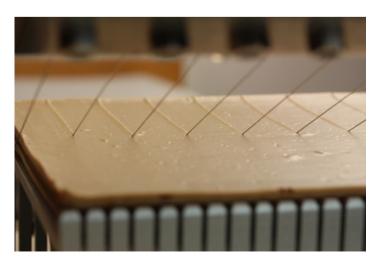

Changing frames is very quick thanks to the locking system and color

With an aluminum base and single-line frames made of stainless steel, they allow you to make a clean and precise cut of bonbons interiors in

### Cutting width: Base of 7.5 mm Useful dimensions of the base: 37 x 37 cm

square, rectangle and diamond shapes.

With 3 frames of 22.5 - 30 - 37.5 mm

With 4 frames of 15 - 22.5 - 30 - 37.5 mm

With 5 frames of 15 - 22.5 - 30 - 37.5 - 45 mm