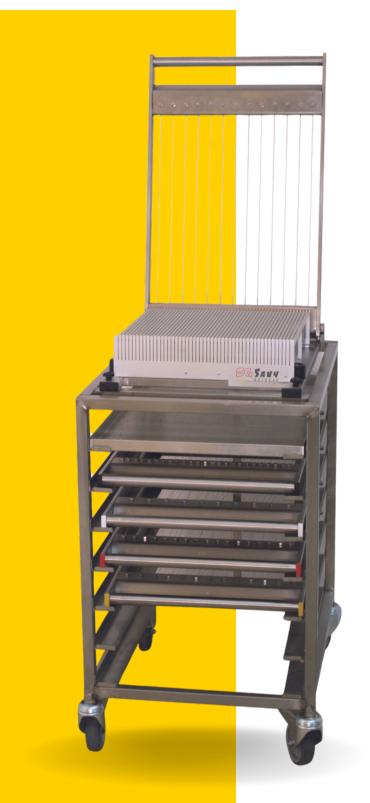

### **ADVANTAGES**

- Rigid base
- Fully welded
- Interchangeable frames
- Precise cut

FRAME SIZES TO CHOOSE TABLE SUPPORT FOR STORAGE SINGLE OR DOUBLE ARM

Useful dimensions of the base: 37 x 37 cm

**Dimensions:** 75 x 75 x 15 cm. (Open frame: 75 x 42 x 77 cm) Weight: 38 Kg with 2 frames

### Other versions: Guitars with pitch 5 mm or 7 mm Lowered frames: stainless steel

**OPTIONS** 

TABLE: Stainless steel construction with 4 swivel casters and a

waste collection drawer, storage of frames on slides.

Dimensions: 66 x 50 cm. Height: 85 cm. Weight: 15 Kg

Internal dimensions: 37 x 37 cm

Height of your choice: 8 - 10 - 12 mm

**FEATURES** 

**FUNCTIONING** 

AS type guitars have been designed for professionals who want reliable and easy-to-use equipment. They allow you to cut the products quickly