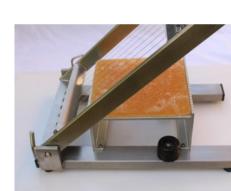

### **DOUBLE GUITARS**

The ASD guitar has been designed for large productions of products with square or rectangular dimensions.

The cut is done by lowering the 2 frames one after the other without having to handle the lower. The time saving is significant and the product is not likely to be damaged.

Cutting width: Steps of 7.5 x 7.5 mm or 7.5 x 15 mm.

(Other dimensions on request)

Number of frames to define depending on the products to be cut.

Double arm model

info@savy-goiseau.fr

Rope tightening by individual screw