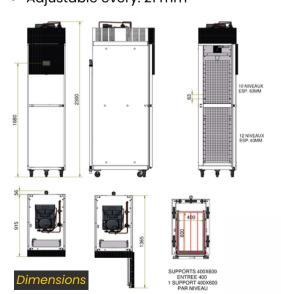

#### For 400x600 formats on 22 levels.

Ultra precise adjustment of humidity and temperature.

**Humidity controlled** 

Heating

#### CAPACITIES

Media size: 400x600

Number of levels: 22

Number of supports per level: 1

Total number of supports: 20

• Level spacing: 63 mm

• Adjustable every: 21 mm

### **TECHNICAL INFO**

| 400 x 600 mm        |
|---------------------|
| 560 x 960 x 2300 mm |
| PVC                 |
| V-LINK              |
| 230 V single phase  |
| to the right        |
| Yes                 |
| R448A               |
| Accommodated        |
| Tropicalized        |
|                     |