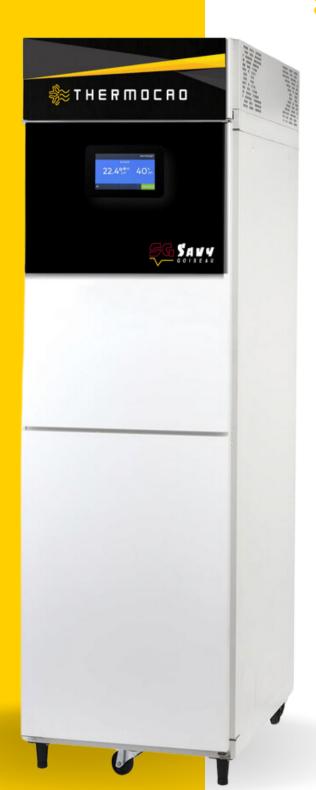

### CHOCOLATE CABINET •

# **≋** T H E R M O C A O

# Multifunctional cabinet specially designed for chocolatiers

## A 4 IN 1 CABINET WITH ITS DIFFERENT MODES:

- Natural defrosting: going gently from -10° to +4° in 24 hours
- Placed in store: allows chocolates to go from +4° to +14° in 1 to 2 hours
- Onservation: maintains a temperature of 14°, in ideal hygrometric conditions for chocolates, whatever their container
- Melter: which keeps melted chocolate or tools between 40° and 60°