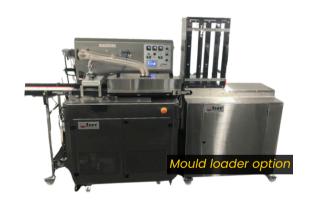

<u>Option:</u> Moulds loader with pneumatic cylinder thrust, for polycarbonate moulds. Capacity 20 moulds.