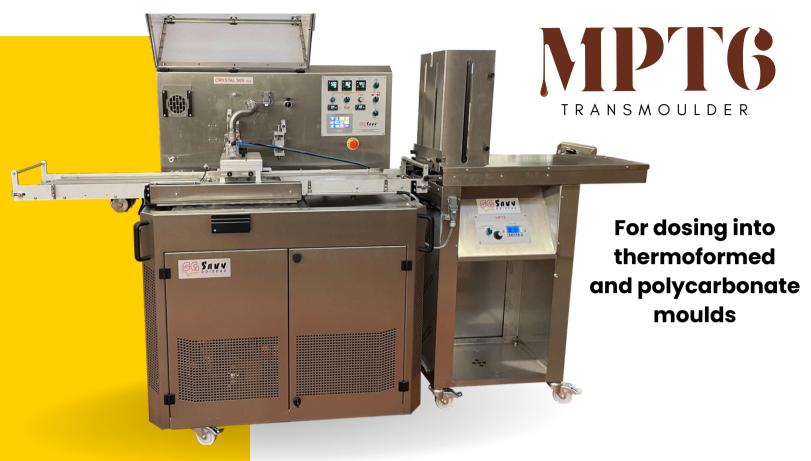

#### **FUNCTIONING**

The MPT6 TRANSMOULDERS transform the GOLD 4 – CRYSTAL – TEMPO coating and tempering machines into DOSING/MOULDING machines. Specially designed for filling thermoformed and polycarbonate moulds, they allow a single person to fill 6 moulds per minute by dosing and vibrating.

#### **EQUIPMENT**

The MPT6 TRANSMOULDERS consist of a double belt conveyor, two laser cells for mould detection and an output vibrating table.

The pneumatically operated dosing head is supplied with 2 dosing plate for moulds.