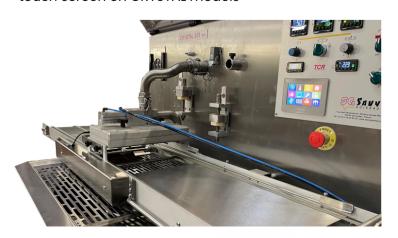

### **ADVANTAGES**

- Dosing is ultra precise thanks to a pneumatic 3-way valve system
- The chocolate does not stagnate and remains in constant circulation in the valve
- The temperature therefore remains perfectly stable
- The dosed quantity is precisely controlled by the touch screen on CRYSTAL models

#### **EQUIPMENT**

The MPT6 TRANSMOULDERS consist of a double belt conveyor, two laser cells for mould detection and an output vibrating table.

The pneumatically operated dosing head is supplied with 2 dosing plate for moulds.